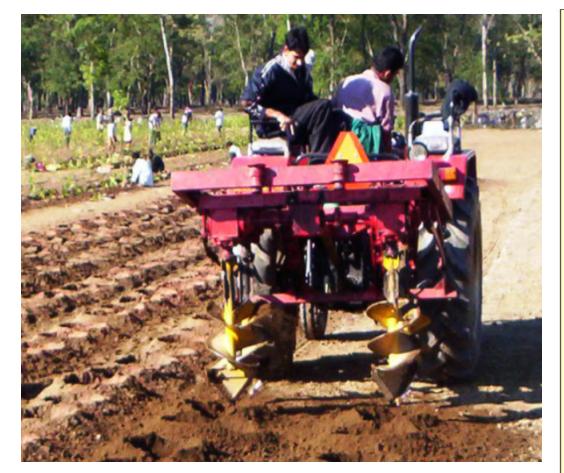

## Tractor Mounted **"AGROCOM" 4 HOLE PIT DIGGER**

Makes 4 perfect pits for planting simultaneously!

Makes 4 perfect pits for planting simultaneously!!

With improved light weight Italian gear boxesAvailable for staggered planting

## **OUTSTANDING FEATURES**

- The machine can be attached to any tractor of 45 HP and above Model 333 for straight line planting & 35 HP and above Model 999 for staggered planting
- 4 pits are dug simultaneously; the diameter of each pit is up to 15 inches & with a depth of up to 24 in.
- The distance between the rows can be kept up to 13 feet and for between plants up to 6.5 feet.
- > A single operation of digging 4 pits takes 30 seconds makes approximately 4000 pits a day!
- Pits dug are of uniform shape and size
- The soil dug out is totally pulverized facilitating mixing of the soil with fertilizer applied to ensure a good plant growth.
- > Small stones and roots are taken out by the machine.
- > The machine is extremely economical in operation.