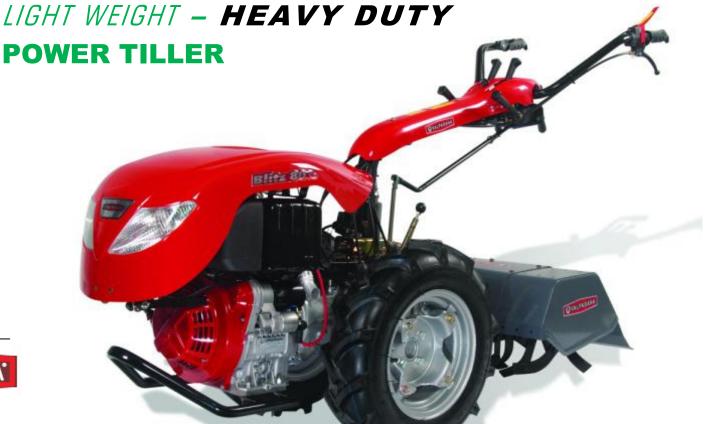

# BLITZ 80

**ENGINE VARIANT** 

DIESEL ENGINE
THROQ 186 F - 10 HP

#### **OUTSTANDING FEATURES**

NARRROW WHEEL BASE OF ONLY 21 IN.(53 CMS)

LIGHT WEIGHT ROBUST
ALUMINUM GEAR BOX HOUSING

"POWER TAKE OFF" (PTO) FOR QUICK COUPLE OF IMPLEMENTS

Well designed dashboard with easily understood symbols on the controls and to highlight their operating positions