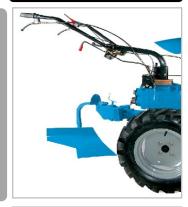

# BLITZ 80



**ENGINE VARIANT** 

DIESEL ENGINE
THROQ 186 F - 10 HP



#### **OUTSTANDING FEATURES**

NARRROW WHEEL BASE OF ONLY 21 IN.(53 CMS)

LIGHT WEIGHT ROBUST
ALUMINUM GEAR BOX HOUSING

"POWER TAKE OFF" (PTO) FOR QUICK COUPLE OF IMPLEMENTS





Well designed dashboard with easily understood symbols on the controls and to highlight their operating positions

Handlebars are height adjustable and

enable the machine to be used in a wide

can be off-set or revered to 180° to

### **ATTACHMENTS**

DEEP HOEING



TROLLEY



SPRAY PUMP



GRASS CUTTER



## SPECIFICATION BLITZ 80 Engine Thorq 10 HP

Clutch Dry Single Plate

Gearbox Aluminum housing – Oil filled

Normal Speed-kph I-1.2 ;II-2.26; III – 5.08 ;IV – 15 ; Rev-1.8

Reverse Speed-kph I-1.8 ; II-3.3 ;III – 7.4 ;IV –21.4 ; Rev-2.63

PTO –Normal Version 675 Rpm + 5 Synchronized
PTO –Reversing Version 985 Rpm + 5 Synchronized

Differential Engage/disengage lever

Brakes Independent mechanical on both wheels

Tyres 5.00 - 12
Handlebars Height/Off-set adjustable and 180 Tilting

Safety Complying with International standards

**Headlights** Yes

Weight (Kgs.) 150 kg with Diesel Engine

### PRODUCED BY

YAGMUR TARIM MAKINALARI San. ve Tic A.S Beymersan Sanayi Sitesi 2. Cadde No.17 TURKEY

### INDIAN PARTNERS



8A , Camac Court, 25 B, Camac Stree