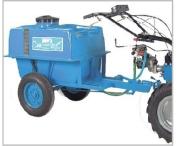

# BLITZ 80



**ENGINE VARIANT** 

DIESEL ENGINE
THROQ 186 F - 10 HP



#### **OUTSTANDING FEATURES**

NARRROW WHEEL BASE OF ONLY 21 IN.(53 CMS)

LIGHT WEIGHT ROBUST
ALUMINUM GEAR BOX HOUSING

"POWER TAKE OFF" (PTO) FOR QUICK COUPLE OF IMPLEMENTS





Well designed dashboard with easily understood symbols on the controls and to highlight their operating positions

Handlebars are height adjustable and

enable the machine to be used in a wide

can be off-set or revered to 180° to

### **ATTACHMENTS**

DEEP HOEING



TROLLEY



SPRAY PUMP



GRASS CUTTER



## SPECIFICATION BLITZ 80 Engine Thorq 10 HP

Clutch Dry Single Plate

Gearbox Aluminum housing – Oil filled

Normal Speed-kph I-1.2 ;II-2.26; III – 5.08 ;IV – 15 ; Rev-1.8

Reverse Speed-kph I-1.8 ; II-3.3 ;III – 7.4 ;IV –21.4 ; Rev-2.63

PTO –Normal Version 675 Rpm + 5 Synchronized
PTO –Reversing Version 985 Rpm + 5 Synchronized

Differential Engage/disengage lever

Brakes Independent mechanical on both wheels

Tyres 5.00 - 12
Handlebars Height/Off-set adjustable and 180 Tilting

Safety Complying with International standards

**Headlights** Yes

Weight (Kgs.) 150 kg with Diesel Engine

### PRODUCED BY

YAGMUR TARIM MAKINALARI San. ve Tic A.S Beymersan Sanayi Sitesi 2. Cadde No.17 TURKEY

### INDIAN PARTNERS



8A , Camac Court, 25 B, Camac Street, Kolkata – 700016

gamu