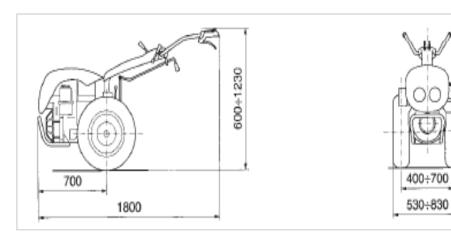

Handlebars are height adjustable and

enable the machine to be used in a wide

can be off-set or revered to 180° to