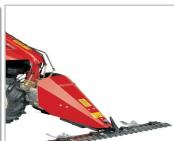

# BLITZ 80



**ENGINE VARIANT** 

DIESEL ENGINE
THROQ 186 F - 10 HP



#### **OUTSTANDING FEATURES**

NARRROW WHEEL BASE OF ONLY 21 IN.(53 CMS)

LIGHT WEIGHT ROBUST
ALUMINUM GEAR BOX HOUSING

"POWER TAKE OFF" (PTO) FOR QUICK COUPLE OF IMPLEMENTS





Well designed dashboard with easily understood symbols on the controls and to highlight their operating positions

Handlebars are height adjustable and

enable the machine to be used in a wide

can be off-set or revered to 180° to

### **ATTACHMENTS**

DEEP HOEING



TROLLEY



SPRAY PUMP



GRASS CUTTER



## SPECIFICATION BLITZ 80 Engine Thorq 10 HP

Clutch Dry Single Plate

Gearbox Aluminum housing – Oil filled

Normal Speed-kph I-1.2 ;II-2.26; III – 5.08 ;IV – 15 ; Rev-1.8

Reverse Speed-kph I-1.8 ; II-3.3 ;III – 7.4 ;IV –21.4 ; Rev-2.63

PTO –Normal Version 675 Rpm + 5 Synchronized
PTO –Reversing Version 985 Rpm + 5 Synchronized

Differential Engage/disengage lever

Brakes Independent mechanical on both wheels

Tyres 5.00 - 12
Handlebars Height/Off-set adjustable and 180 Tilting

Safety Complying with International standards

**Headlights** Yes

Weight (Kgs.) 150 kg with Diesel Engine

### PRODUCED BY

YAGMUR TARIM MAKINALARI San. ve Tic A.S Beymersan Sanayi Sitesi 2. Cadde No.17 TURKEY

### INDIAN PARTNERS



8A , Camac Court, 25 B, Camac Street, Kolkata – 700016

gamut of work needs