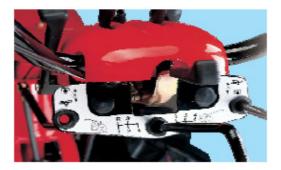

#### **OUTSTANDING FEATURES**

NARRROW WHEEL BASE OF ONLY 21 IN.(53 CMS)

LIGHT WEIGHT ROBUST
ALUMINUM GEAR BOX HOUSING

"POWER TAKE OFF" (PTO) FOR QUICK COUPLE OF IMPLEMENTS

Well designed dashboard with easily understood symbols on the controls and to highlight their operating positions