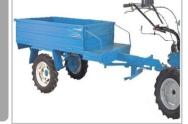

# BLITZ 80



**ENGINE VARIANT** 

DIESEL ENGINE
THROQ 186 F - 10 HP



#### **OUTSTANDING FEATURES**

NARRROW WHEEL BASE OF ONLY 21 IN.(53 CMS)

LIGHT WEIGHT ROBUST
ALUMINUM GEAR BOX HOUSING

"POWER TAKE OFF" (PTO) FOR QUICK COUPLE OF IMPLEMENTS





Well designed dashboard with easily understood symbols on the controls and to highlight their operating positions

Handlebars are height adjustable and

enable the machine to be used in a wide

can be off-set or revered to 180° to

### **ATTACHMENTS**

DEEP HOEING



TROLLEY



SPRAY PUMP



GRASS CUTTER



## SPECIFICATION BLITZ 80 Engine Thorq 10 HP

Clutch Dry Single Plate

Gearbox Aluminum housing – Oil filled

Normal Speed-kph I-1.2 ;II-2.26; III – 5.08 ;IV – 15 ; Rev-1.8

Reverse Speed-kph I-1.8 ; II-3.3 ;III – 7.4 ;IV –21.4 ; Rev-2.63

PTO –Normal Version 675 Rpm + 5 Synchronized
PTO –Reversing Version 985 Rpm + 5 Synchronized

Differential Engage/disengage lever

Brakes Independent mechanical on both wheels

Tyres 5.00 - 12
Handlebars Height/Off-set adjustable and 180 Tilting

Safety Complying with International standards

**Headlights** Yes

Weight (Kgs.) 150 kg with Diesel Engine

### PRODUCED BY

YAGMUR TARIM MAKINALARI San. ve Tic A.S Beymersan Sanayi Sitesi 2. Cadde No.17 TURKEY

### INDIAN PARTNERS



8A , Camac Court, 25 B, Camac Street, Kolkata