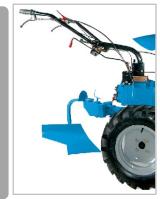

# BLITZ 50

## **FARMING IN HILLY AREAS**

| SPECIFICATION          | BLITZ 50                                  |
|------------------------|-------------------------------------------|
| Engine                 | Diesel / Petrol - 4.5 – 6.5 HP            |
| Clutch                 | Cone Oil filled                           |
| Gearbox                | Aluminum housing – Oil filled             |
| Normal Speed-kph       | 1.55 ; Rev 2.72                           |
| PTO -Normal Version    | 310 Rpm                                   |
| PTO –Reversing Version | 925 Rpm                                   |
| Tyres                  | 3.50 – 6                                  |
| Handlebars             | Height/Off-set adjustable and 180 Tilting |
| Safety                 | Complying with International standards    |
| Weight (Kgs.)          | 55 kg                                     |

# **ATTACHMENTS**

PLOUGHING

SPRAY PUMP

GRASS CUTTER