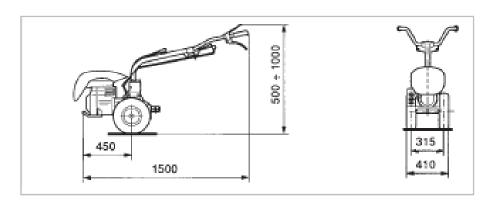

## **FARMING IN HILLY AREAS**

| SPECIFICATION          | BLITZ 50                                  |
|------------------------|-------------------------------------------|
| Engine                 | Diesel / Petrol - 4.5 – 6.5 HP            |
| Clutch                 | Cone Oil filled                           |
| Gearbox                | Aluminum housing – Oil filled             |
| Normal Speed-kph       | 1.55 ; Rev 2.72                           |
| PTO -Normal Version    | 310 Rpm                                   |
| PTO –Reversing Version | 925 Rpm                                   |
| Tyres                  | 3.50 – 6                                  |
| Handlebars             | Height/Off-set adjustable and 180 Tilting |
| Safety                 | Complying with International standards    |
| Weight (Kgs.)          | 55 kg                                     |