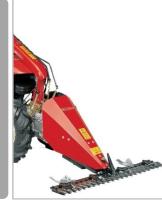

|
| Gearbox                | Aluminum housing – Oil filled             |
| Normal Speed-kph       | 1.55 ; Rev 2.72                           |
| PTO -Normal Version    | 310 Rpm                                   |
| PTO –Reversing Version | 925 Rpm                                   |
| Tyres                  | 3.50 – 6                                  |
| Handlebars             | Height/Off-set adjustable and 180 Tilting |
| Safety                 | Complying with International standards    |
| Weight (Kgs.)          | 55 kg                                     |





Gearbox with aluminum housing and quick coupling for implements



Instruments Panel with centralized controls; convenient handlebars for quick maneuvers

# **ATTACHMENTS**

PLOUGHING



SPRAY PUMP



GRASS CUTTER



#### **PRODUCED BY**

YAGMUR TARIM MAKINALARI San. ve Tic A.S Beymersan Sanayi Sitesi 2. Cadde No.17 TURKEY

#### INDIAN PARTNERS



8A , Camac Court, 25 B, Camac Street, Kolkata – 700016

Ph: +33-22874206; Fax: +33-22867304, email: info@agrocom.in, Web: www.agrocom.in