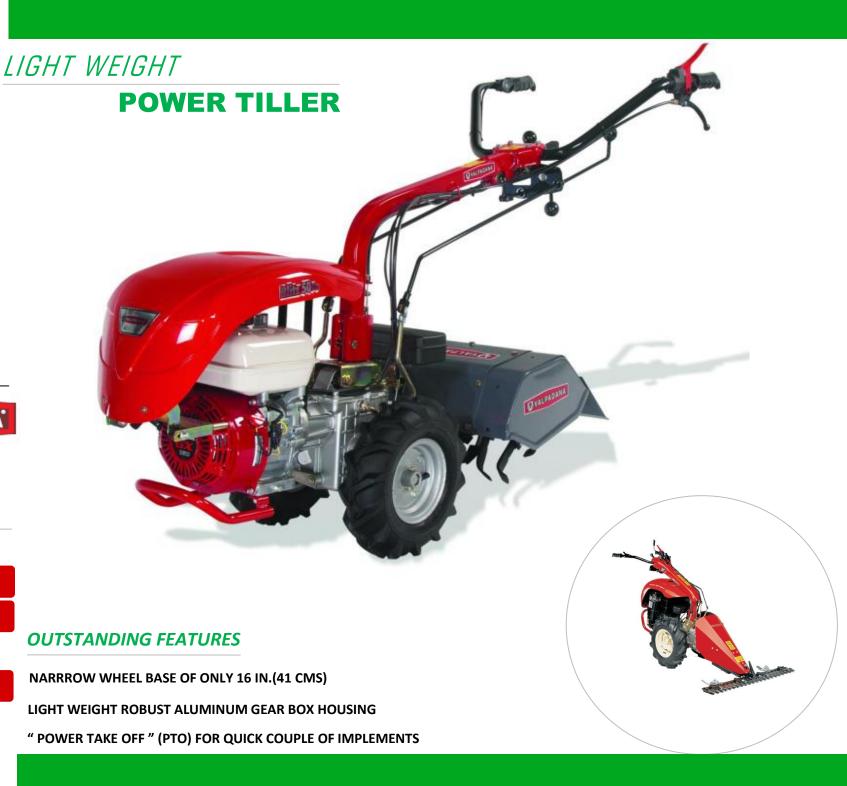

# BLITZ 50

### **VERY USEFUL FOR**

## **INTER CULTURE OPERATIONS BETWEEN ROW CROPS**

**SMALL FARM LANDS** 

## **VEGETABLE CULTIVATION**

## **FARMING IN HILLY AREAS**

| SPECIFICATION          | BLITZ 50                                  |
|------------------------|-------------------------------------------|
| Engine                 | Diesel / Petrol - 4.5 – 6.5 HP            |
| Clutch                 | Cone Oil filled                           |
| Gearbox                | Aluminum housing – Oil filled             |
| Normal Speed-kph       | 1.55 ; Rev 2.72                           |
| PTO -Normal Version    | 310 Rpm                                   |
| PTO –Reversing Version | 925 Rpm                                   |
| Tyres                  | 3.50 – 6                                  |
| Handlebars             | Height/Off-set adjustable and 180 Tilting |
| Safety                 | Complying with International standards    |
| Weight (Kgs.)          | 55 kg                                     |