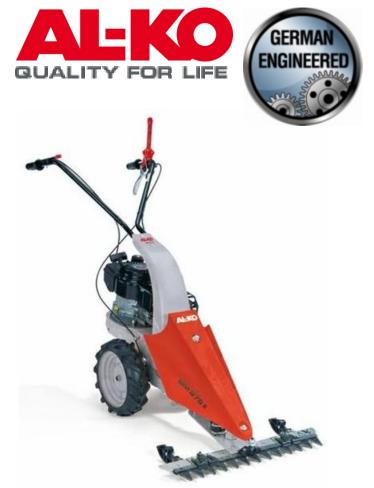

The AL-KO Scythe Mower is a powerful specialist machine offering excellent cutting performance. The specially hardened ESM blades come as standard and result in the toughest jobs being handled with ease. The user friendly handles can be adjusted to suit the height of the operator. This easy to use, high performance, lightweight scythe mower is powered by a reliable Briggs & Stratton Series Engine and is ideal for cutting and harvesting long grass.

## **SCYTHE MOWER**

Model: BM 870 II & BM 875 II