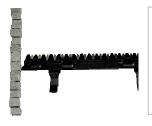

## **ESM CUTTING HEAD FOR HARD USE**

Specially hardened, double cutting blades with hinged guide to ensure a longer life. In addition, the height of the blade is easily adjusted.

## **SAFETY PACKAGE**

The edge protection prevents the scythe blades from knocking against walls, fences and border stones while in use.

| SPECIFICATION     | BM 870 II           | BM 875 II           |
|-------------------|---------------------|---------------------|
| Lawn size         | 1000 m <sup>2</sup> | 1000 m <sup>2</sup> |
| Scythe attachment | 87 cm               | 87 cm               |
| Engine            | Briggs Stratton 450 | Briggs Stratton 625 |
| Displacement      | 148 cc              | 190 сс              |
| Forward           | Yes / No            | Yes / No            |
| gear/Reverse gear |                     |                     |
| Tyre size (in.)   | 4.0 – 6             | 4.0 – 6             |
| Track width       | 45 cms              | 45 cms              |
| Blade drive       | Yes                 | Yes                 |
| disengage         |                     |                     |
| Weight            | 54 kgs              | 54 kgs              |