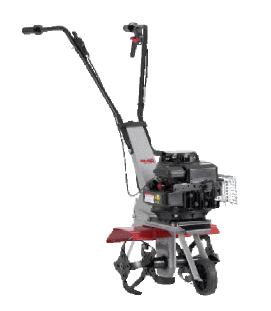

## **POWER CULTIVATOR** Model : MH 350-4

The AL-KO MH350-4 Cultivator offers outstanding performance and value. The strong and effective digging blades, guarantee optimum fine crumbling of soil. The ergonomic designed handles can be adjusted to suit the height of the operator, and a detachable transport wheel is included for easy transportation