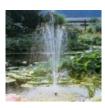

## **ELEGANTLY ALIGNED**

The pivoting and height- adjustable standpipe ensures optimal alignment of the water features, even if the pond floor is slanted or uneven.

The SPF 3000 pump in discrete black can be harmoniously inserted in the total look by placing pebbles and rocks in the special recess in the upper pump housing. This added weight also ensures optimal pump stability.