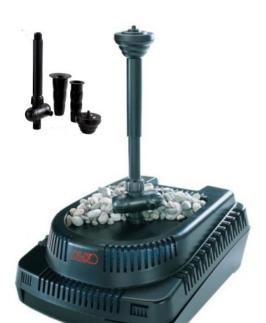

## FOUNTAIN PUMP

Model: SPF 3000

## TRIPLE FILTRATION SYSTEM

The SPF 3000 pump creates optimal water quality for aquatic plants and pond inhabitants in still water, thanks to the large-surface *triple filter system* with two mechanical components and one active charcoal component.

## **ELEGANTLY ALIGNED**

The pivoting and height- adjustable standpipe ensures optimal alignment of the water features, even if the pond floor is slanted or uneven.

The SPF 3000 pump in discrete black can be harmoniously inserted in the total look by placing pebbles and rocks in the special recess in the upper pump housing. This added weight also ensures optimal pump stability.