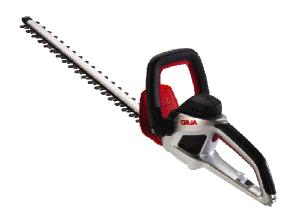

The HT 700 Flexible cut is AL-KO's most powerful electric hedge trimmer with improved ergonomics, including an adjustable front handle, operator fatigue is reduced. Safety is also paramount, with the patented anti-cut safety cable and safety guard protecting the high speed blades.

Performance is guaranteed by a 710W motor, powering the 650mm diamond cut blades. A neat finish to hedge tops is ensured by the innovative built in spirit level.

# HEDGE TRIMMER Model: HT 700