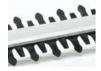

Performance is guaranteed by a 710W motor, powering the 650mm diamond cut blades. A neat finish to hedge tops is ensured by the innovative built in spirit level.

## **PERFECT CUT**

Sustainably sharp diamond cut blades ensure a clean trim

| SPECIFICATION – HT 700 |                             |
|------------------------|-----------------------------|
| Power                  | 700 W                       |
| Blade length           | 650 mm                      |
| Tooth gap              | 24 mm                       |
| Cutting speed          | 3200 rpm                    |
| Blade Type             | Diamond cut                 |
| Cutting principle      | Reciprocating safety blades |
| Weight                 | 4.5 kgs.                    |
| Safety cable           | Yes                         |
| Sound Pressure level   | 97 dB                       |