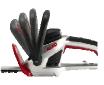

## **ADJUSTABLE FRONT HANDLE**

The ergonomic operating controls and the adjustable handle which can be set a variety of angles enable fatigue free work, even on high hedges.