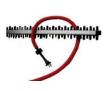

## **EVERYTHING CUT STRAIGHT**

The Integrated spirit level ensures that hedge-tops are always even and straight thus ensuring a perfectly horizontal cut.