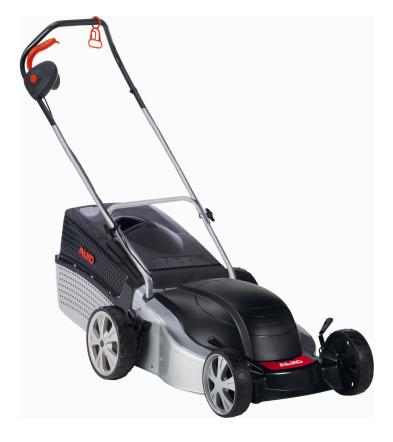

AL-KO 46 E Comfort Lawn Mower is a powerful, durable electric lawnmower, ideal for medium sized lawns with sophisticated design and very precise razor sharp cutting skills. It gives a precise mowing to the edge - thanks to its innovative offset design.

# **ELECTRIC LAWNMOWER** Model: 46 E

### HIGH ENDURANCE MOWER FOR LAWNS

#### **MULTI FUNCTION**

Mow, collect, and mulch (helps convert mowed grass into compost) - all with a single machine. This model is supplied with a mulch kit as standard

| SPECIFICATION          | 46 E                      |
|------------------------|---------------------------|
| Ideal Lawn Size        | 900 m <sup>2</sup>        |
| Cutting Width          | 46 cm (18 in.)            |
| Cutting Ht. Adjustment | Individual wheel, 7 Stage |
| Cutting Height         | 25-75 mm                  |
| Engine                 | Electric                  |
| Power                  | 1600 W                    |
| Wheels diameter mm     | 180/205                   |
| Grass Catcher          | 65 L                      |
| Mower Deck             | Steel Plate               |
| Weight                 | 26 kg                     |
|                        |                           |