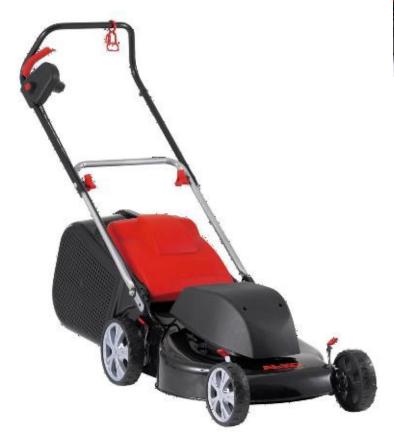

## **ELECTRIC LAWNMOWER**

Model: 4.6 E

WELL PRICED & POWERFUL

## **FOR SAFETY AND COMFORT**

Work without fatigue because of the ergonomically shaped handlebar. Along with safety switch and cable strain relief

| SPECIFICATION          | 4.6 E                    |
|------------------------|--------------------------|
| Ideal Lawn Size        | 900 m <sup>2</sup>       |
| Cutting Width          | 46 cm (18 in.)           |
| Cutting Ht. Adjustment | Individual Wheel 5 Stage |
| Cutting Height         | 25-75 mm                 |
| Engine                 | Electric                 |
| Power                  | 1600 W                   |
| Wheels diameter mm     | 180/205                  |
| Grass Catcher          | 65 L                     |
| Mower Deck             | Steel Plate              |
| Weight                 | 26.5 kg                  |
|                        |                          |