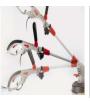

### **VARIABLE FOR ALL HEIGHTS**

With the freely adjustable telescopic shaft the lawn trimmer can be adapted precisely to your height and included holder for additional spool.