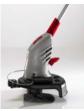

### TRIPLE INCLINE SHAFT

A thorough job is ensured thanks to the adjustable shaft allowing the user to trim even under hedges & shrubs.