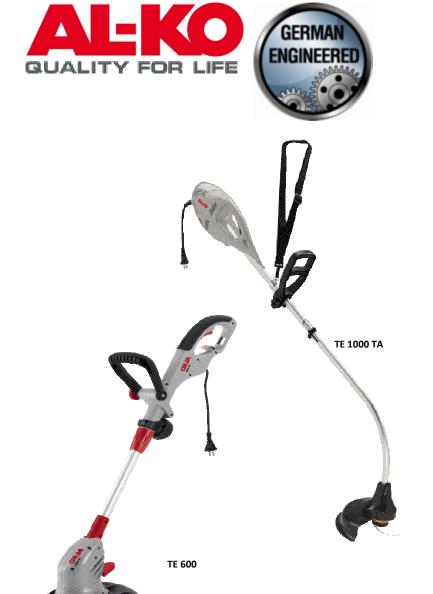

### **FLEXIBLE IN THE DETAILS**

Perfect trimming & edging in all situations thanks to the 180° pivot head of the TE 600. For convenient handling cutting vertically and horizontally.