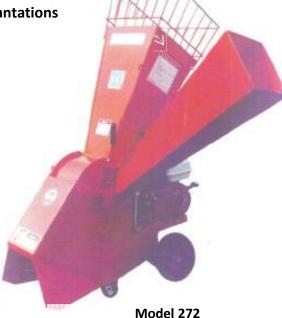

## TRACTOR / POWER TILLER MOUNTED VERSIONS ALSO AVAILABLE

Shredded / Mulched Pruned Branches

| SPECIFICATION    | Model 62                | Model 272               |
|------------------|-------------------------|-------------------------|
| Petrol Engine    | 3                       | 5                       |
| Electric Motor   | 3                       | 3                       |
| Wood Diameter    | 1.5 in.                 | 3 in.                   |
| Green Matter     | -                       | 1 in.                   |
| Capacity (input) | 1-2 m <sup>3</sup> / hr | 2-3 m <sup>3</sup> / hr |
| No. of blades    | 1+1                     | 1+1                     |
| No. of hammers   | 6,Reversible            | 27,Reversible           |
| Wheels           | 4 wheels                | 2 wheels                |
| Chipper          | -                       | Side Chipper            |
| Screen           | Self Cleaning screen    | Interchangeable screen  |
| Weight           | 55 kgs.                 | 80 kgs.                 |