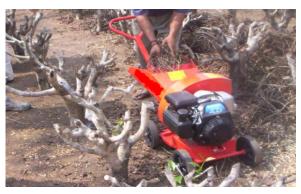

## **BIO SHREDDER 'n' CHIPPER**

**Extremely useful for Shredding** 

Banana Leaves ■ Coconut Shells ■ Pruning litters in Tea Plantations

■ All kind of Agricultural Waste ■ Kitchen Waste

Model 62
A compact powerful machine –
Very easily towable into narrow space